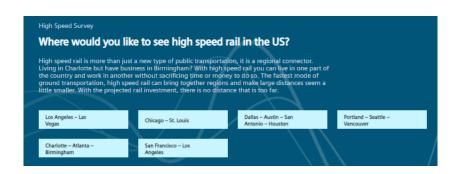

### Where would you like to see high speed rail in the US?

High speed rail is more than just a new type of public transportation, it is a regional connector. Living in Charlotte but have business in Birmingham? With high speed rail you can live in one part of the country and work in another without sacrificing time or money to do so. The fastest mode of ground transportation, high speed rail can bring together regions and make large distances seem a little smaller. With the projected rail investment, there is no distance that is too far.