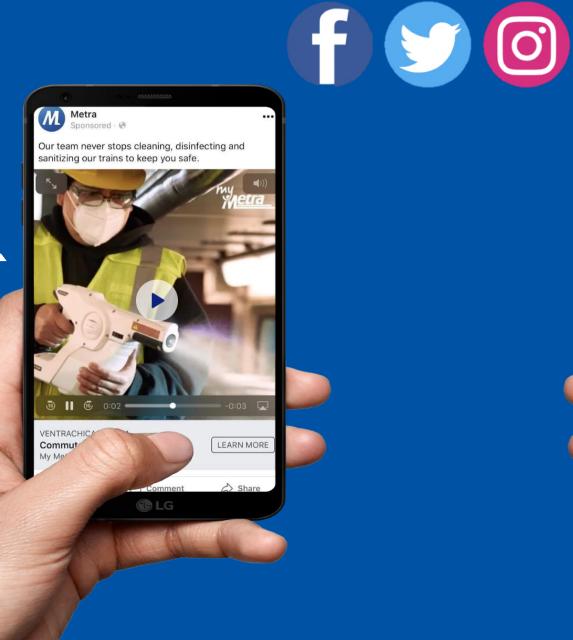

# SOCIAL MEDIA ADVERTISING

Click screen to open video link

Click screen to open video link