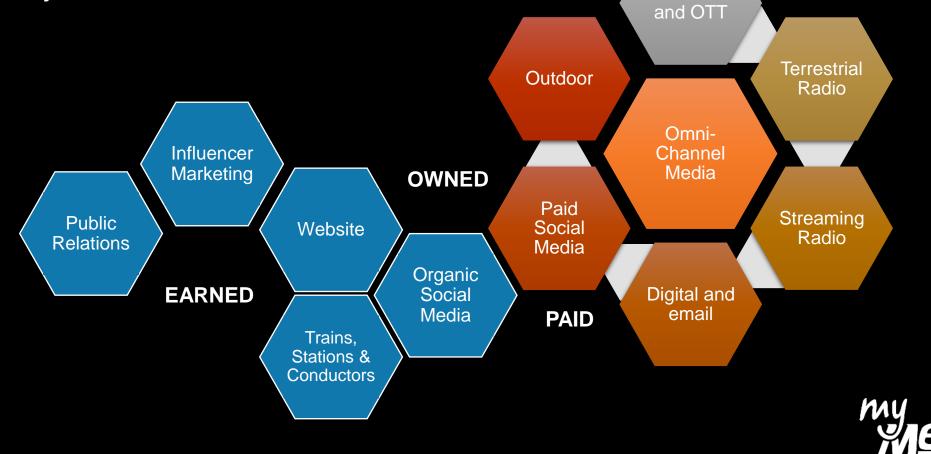

# COMMUNICATING MY METRA IN OUR COMMUNITY

Our largest communications initiative in many years used every vehicle available

**Television** 