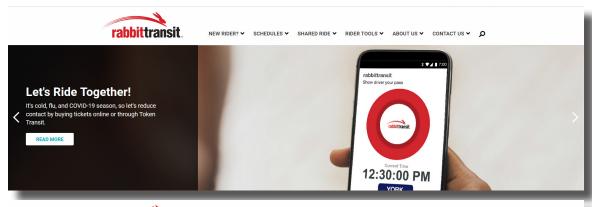

#### **Maintain Social Distance**

Plastic barriers have been installed in all vehicles to maintain social distance between the driver and riders. Riders should sit as far apart as they are able. To further reduce contact, we recommend pre-paying for your trip on rabbittransit.org. You can also prepay by calling customer service at 1-800-632-9063.

### **WEBSITE HEADERS:**