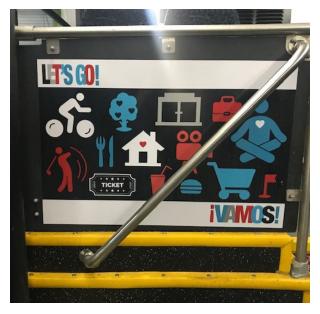

## **VEHICLE INSTALLATIONS:**

Door Panels:

Header Panels:

llevar máscaras para protegerse mutuamente

lavarse las manos con frecuencia

Rear Exit Panel:

As Pennsylvania counties move into the Green Phase, rabbittransit invites you to return to ride with us! Ride safely on our Shared Ride service by following these guidelines: