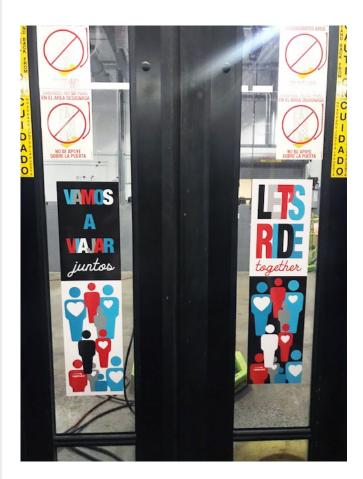

## **VEHICLE INSTALLATIONS:**

Door Panels:

Header Panels:

llevar máscaras para protegerse mutuamente

lavarse las manos con frecuencia

Rear Exit Panel:

As Pennsylvania counties move into the Green Phase, rabbittransit invites you to return to ride with us! Ride safely on our Shared Ride service by following these guidelines: