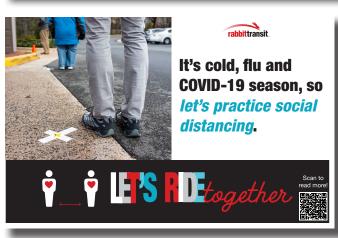

#### **Maintain Social Distance**

Plastic barriers have been installed in all vehicles to maintain social distance between the driver and riders. Riders should sit as far apart as they are able. To further reduce contact, we recommend pre-paying for your trip on rabbittransit.org. You can also prepay by calling customer service at 1-800-632-9063.