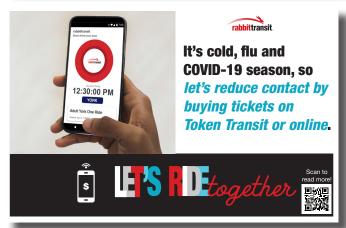

#### **Maintain Social Distance**

Plastic barriers have been installed in all vehicles to maintain social distance between the driver and riders. Riders should sit as far apart as they are able. To further reduce contact, we recommend pre-paying for your trip on rabbittransit.org. You can also prepay by calling customer service at 1-800-632-9063.