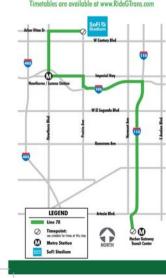

#### FAQs Q: Where

A: The 7% Stadium Express operates out of the Harbor Gateway Transit Center in Bay 3. Parking is free at Harbor Gateway Transit Center with a stop at at the C Line (Green) Hawthorne/Lennox Station.

#### Q: Where will the 7X drop me off at SoFi Stedium? ere will it pick me up?

A: When SoFi Stadium is open, the 7X Stadium Express will drop off and pick up customers at the Shuttle Lot at SoFi Stadium, along Arbor Vitae Street and S. Prairie Avenue at the West of the Stadium. The lat is adjacent to Lot A. When the Stadium is closed, pickups and drop offs will be at the bus stop located on the Southwest corner of Arbor Vitoe Street and S. Prairie Avenue, just across from the Shuttle lot.