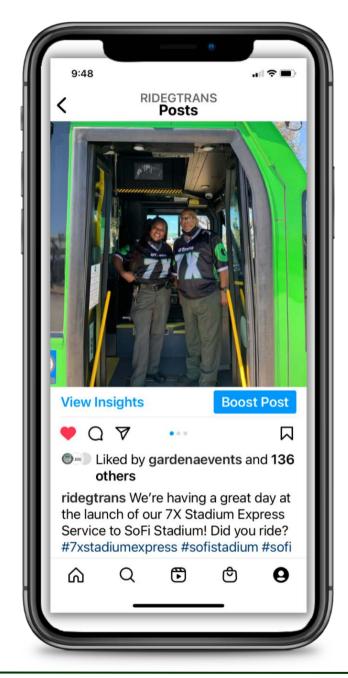

## GTrans J Game Changer Campaign

Friendly Operators Providing Assistance

Green Team Assistance at the Terminal

#### GTrans / Game Changer Campaign / Sunday 7X Customer Assistance