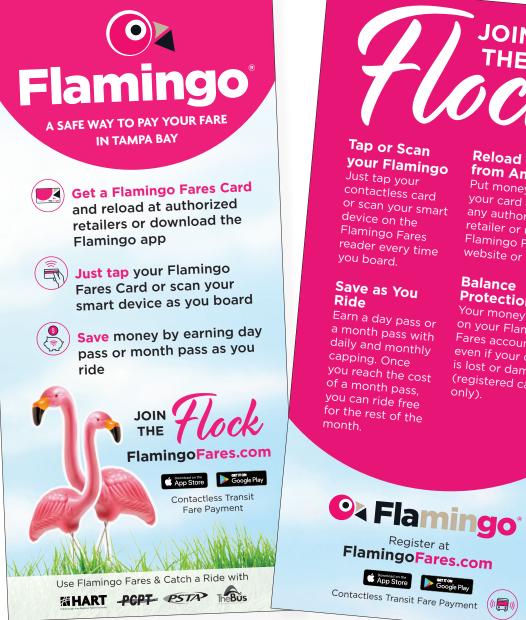

#### Tap or Scan your Flamingo

Just tap your contactless card or scan your smart device on the Flamingo Fares reader every time you board.

#### Save as You Ride

Earn a day pass or a month pass with daily and monthly capping. Once you reach the cost of a month pass. you can ride free for the rest of the

Register at

App Store

**Reload Fare** from Anywhere Put money on your card at any authorized retailer or use the Flamingo Fares website or app.

#### Balance Protection

Your money stays on your Flamingo Fares account even if your card is lost or damaged (registered cards only).

RACK CARD

**RETAIL KIT** (COUNTER TOP DISPLAY, WINDOW CLINGS AND LETTER