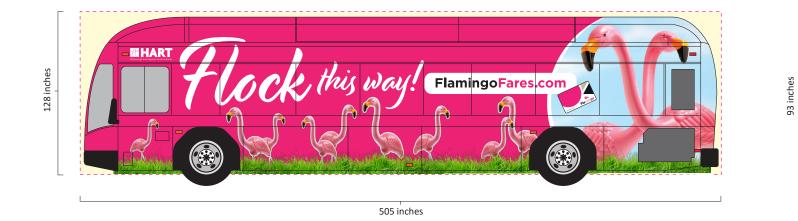

actless Payment - Tap/Scan and FlaminGO!**

Just tap your contactless card or scan your smart device on the Flamingo Fares reader every time you board.

#### Save as You Ride

Earn a day pass or a month pass with daily and monthly capping. Once you reach the cost of a month pass, you can ride free for the rest of the month.

#### **Reload Fare from Anywhere**

Put money on your card using the Flamingo Fares website or app. Setup auto-reload to never be without fare!

#### Balance Protection \$

Scan to Learn More

Your money stays on your Flamingo Fares account even if your card is lost or damaged (registered cards only).

#### One Fare

**Q** Flamingo

WAY TO PIDE IN TAMPA BA

Use the Flamingo Card or Mobile App at HART, PCPT, PSTA, and TheBus



#### SHELTER POSTER

FlamingoFares.com







SHART

\_\_\_\_

Acc Store

105 inches

128 inches



505 inches

# Flock this way!

INTERIOR CARD

#### **BUS WRAP CONCEPT**