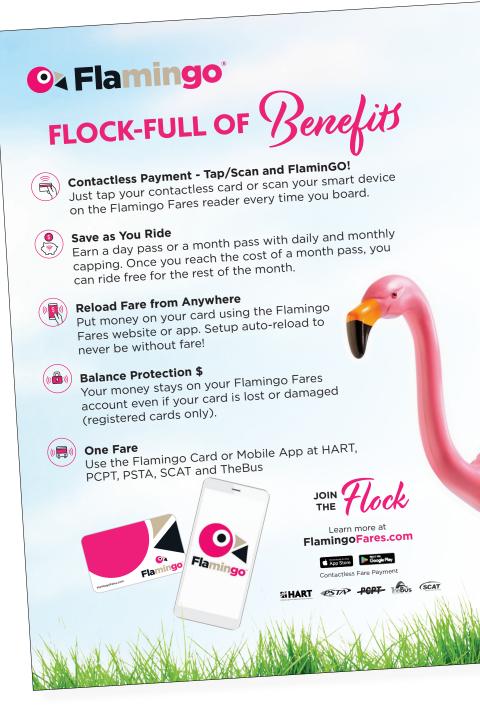

#### **Contactless Payment - Tap/Scan and FlaminGO!**

Just tap your contactless card or scan your smart device on the Flamingo Fares reader every time you board.

#### Save as You Ride

Earn a day pass or a month pass with daily and monthly capping. Once you reach the cost of a month pass, you can ride free for the rest of the month.

#### **Reload Fare from Anywhere**

Put money on your card using the Flamingo Fares website or app. Setup auto-reload to never be without fare!

#### Balance Protection \$

Scan to Learn More

Your money stays on your Flamingo Fares account even if your card is lost or damaged (registered cards only).

#### One Fare

**Q** Flamingo

WAY TO PIDE IN TAMPA BA

Use the Flamingo Card or Mobile App at HART, PCPT, PSTA, and TheBus