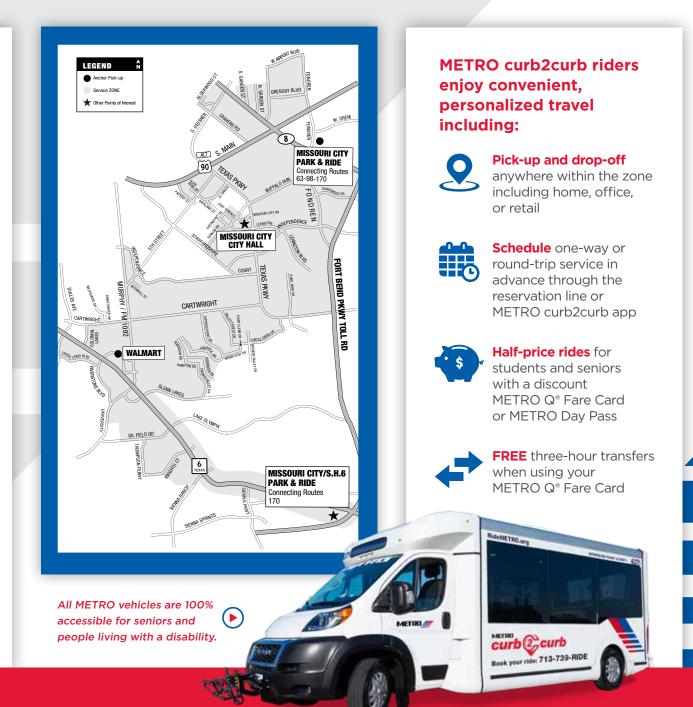

## Two Ways to Ride

Call the reservation line at **713-739-RIDE (7433)**:

- Name your zone and pick-up time
- Your location within the zone
- Your destination within the zone

## Go anywhere within the "zone"

- Seven days a week
- **⋘** 5 a.m. − 7 p.m.
- **♦ \$1.25** each way