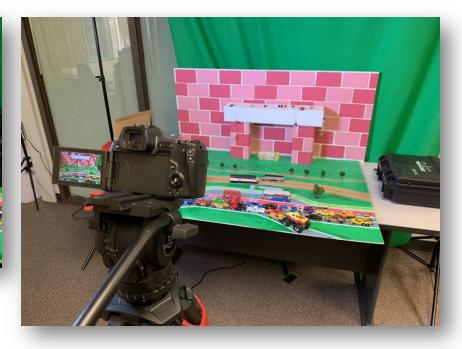

#### **Behind The Scenes**

#### What we did with a \$250 budget

- Purchased supplies at local hobby store
- Collaborated with transit operation planners to make a multi model toy transit stop.
- Constructed and shot all elements in one week.
- Created annual unique Yule Logs with different elements and transit patterns.