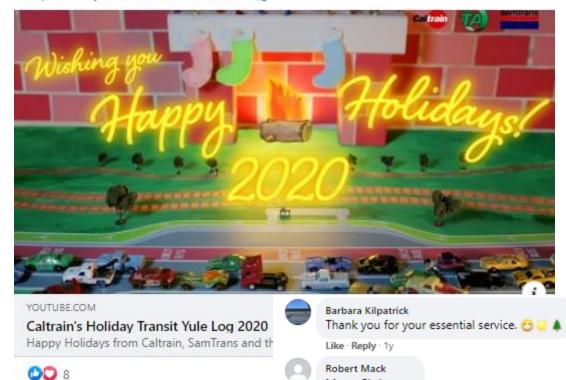

https://www.youtube.com/watch?v=2khcwr\_gmlk

Merry Christmas. Like · Reply · 1y ...

The 2020 Caltrain Yule Log video is here! Enjoy the holidays with your favorite transit friends & a crackling fire.

Be sure to keep an eye out for cameos from @SFBART, @sfmta\_muni, @VTA, @rideact and others!