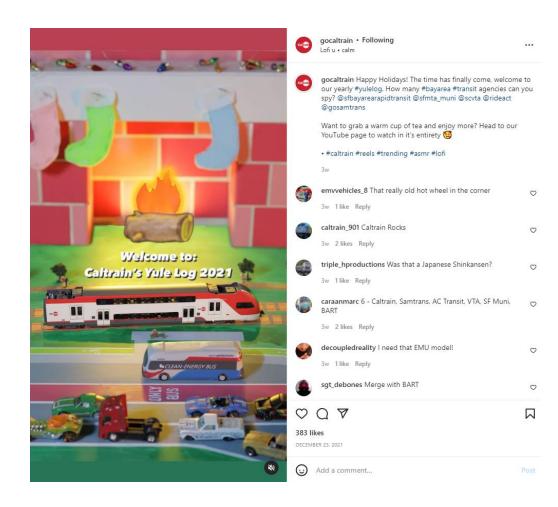

Happy Holidays from Caltrain, SamTrans and the San Mateo County Transit District! Grab a hot drink and see how many Bay Area Transit agencies you can spy in our Holiday Transit Yule Log. Bay Area Rapid Transit SF Municipal Transportation Agency Valley Transportation Authority AC Transit SamTrans

#### Caltrain @

2.35K subscribers

Happy Holidays from Caltrain, SamTrans and the San Mateo County Transit District. As our service has evolved so does our Yule Log! Watch to see what has changed over the past years and what we hope to see in the future. Featuring cameo's by @BARTable, @Valley Transportation Authority,