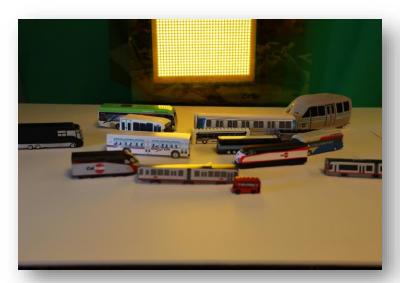

#### What we did with a \$250 budget

- Purchased supplies at local hobby store
- Collaborated with transit operation planners to make a multi model toy transit stop.
- Constructed and shot all elements in one week.
- Created annual unique Yule Logs with different elements and transit patterns.

Happy Holidays from Caltrain, SamTrans and the San Mateo County Transit District! Grab a hot drink and see how many Bay Area Transit agencies you can spy in our Holiday Transit Yule Log. Bay Area Rapid Transit SF Municipal Transportation Agency Valley Transportation Authority AC Transit SamTrans