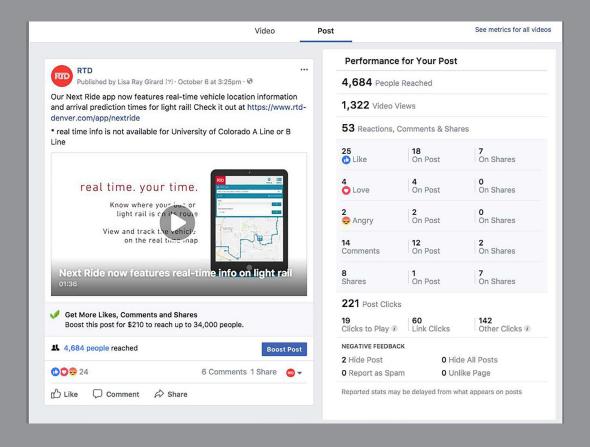

## Introducing Next Ride - Real Time

Best Marketing and Communications Educational Effort
Electronic Media

Supporting tactics to promote the video included news and alert advertising on the RTD home page, youtube uploads, and posts on twitter and Facebook which generated a reach of almost 25,000.