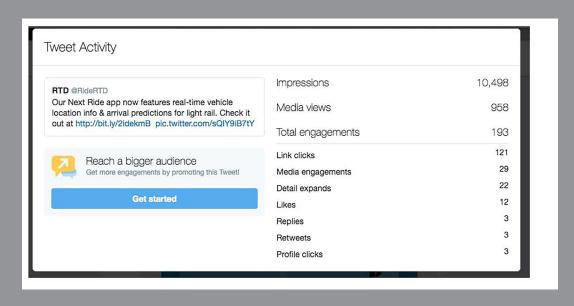

## Introducing Next Ride - Real Time

Best Marketing and Communications Educational Effort
Electronic Media

Supporting tactics to promote the video included news and alert advertising on the RTD home page, youtube uploads, and posts on twitter and Facebook which generated a reach of almost 25,000.